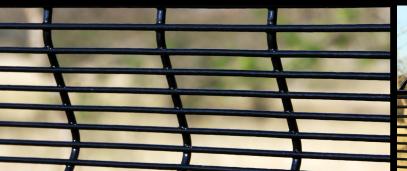

## VISTA 7612

- Small aperture makes it difficult to cut and climb
- Aesthetically pleasing modern fence style
- Unobstructed view from the inside and outside of the property
- Ideal fencing for commercial properties, sports stadiums, factories, schools, swimming pools, hospitals, sub-stations, towers, residential properties etc.
- Manufactured using state of the art machinery
- Coated in a fully automated factory, using imported thermoplastic powder for a long lasting, consistent quality, corrosion resistant, colour finish
- Can be installed in conjunction with electric fencing for ultimate security
- Panel top can bent at 90° to accommodate razor spikes for added security
- Pre-Galv Wire manufactured in accordance with SANS 765:2001 or SANS10244-2:2003
- HDG is Fully Hot Dipped Galvanized in accordance with SANS 121:2011 / ISO 1461:2009
- Lightly Galvanized and Fully Galvanized wire are Pre-Galvanized.
- Galfan: 5% aluminium and 95% zinc alloy