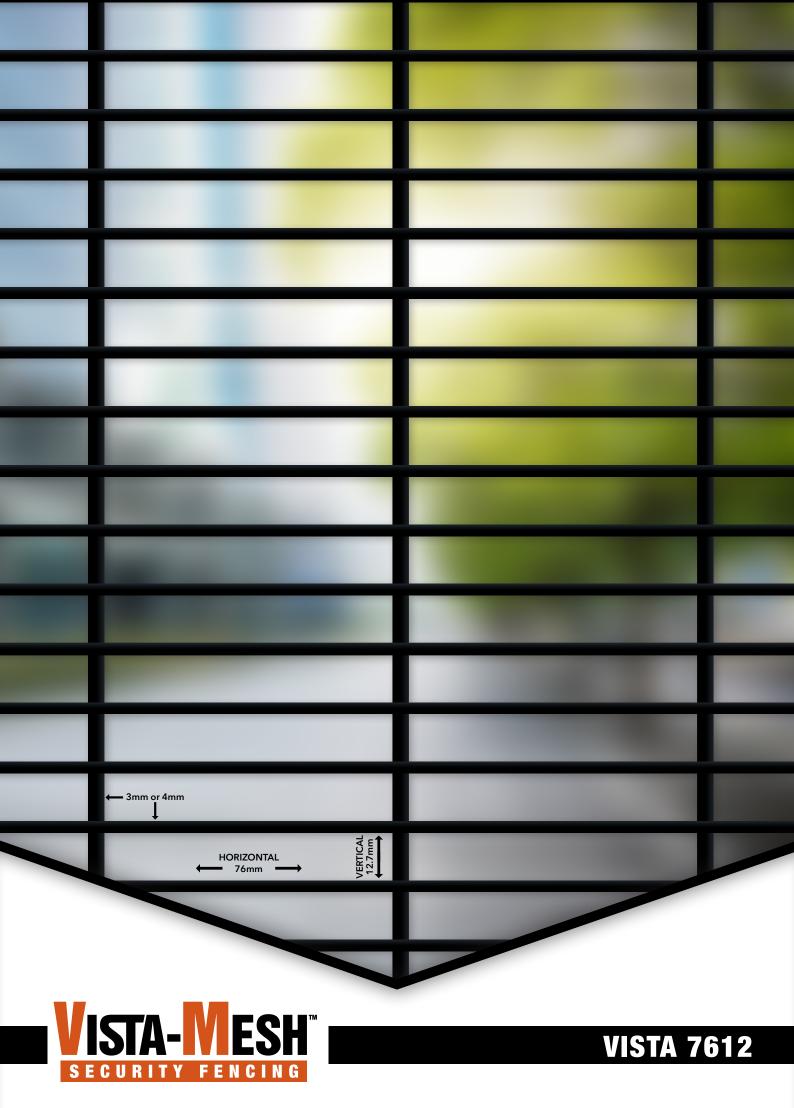

## VISTA 7612

- Small aperture makes it difficult to cut and climb
- Aesthetically pleasing modern fence style
- Unobstructed view from the inside and outside of the property
- Ideal fencing for commercial properties, sports stadiums, factories, schools, swimming pools, hospitals, sub-stations, towers, residential properties etc.
- Manufactured using state of the art machinery
- Coated in a fully automated factory, using imported thermoplastic powder for a long lasting, consistent quality, corrosion resistant, colour finish
- Can be installed in conjunction with electric fencing for ultimate security
- Panel top can bent at 90° to accommodate razor spikes for added security
- Pre-Galv Wire manufactured in accordance with SANS 765:2001 or SANS10244-2:2003
- HDG is Fully Hot Dipped Galvanized in accordance with SANS 121:2011 / ISO 1461:2009
- Lightly Galvanized and Fully Galvanized wire are Pre-Galvanized.
- Galfan: 5% aluminium and 95% zinc alloy

| VISTA 7612 SPECIFICATIONS                             |          |                    |                              |                   |                     |
|-------------------------------------------------------|----------|--------------------|------------------------------|-------------------|---------------------|
| PANEL WIDTH                                           | 2950mm   | 2950mm             | 2950mm                       | 2950mm            | 2400mm              |
| PANEL HEIGHT                                          | 1200mm   | 1800mm             | 2000mm                       | 2400mm            | 3000mm              |
| BENDS                                                 | 2        | 3                  | 4                            | 4                 | 5                   |
| FIXINGS PER PANEL                                     | 8        | 12                 | 16                           | 16                | 20                  |
| WIRE DIAMETER OPTIONS (BEFORE COATING)                |          |                    |                              |                   |                     |
| HORIZONTAL                                            | VERTICAL | APPERTURE          |                              | TENSTILE STRENGTH | 500-650 mpa         |
| 3mm                                                   | 4mm      | 76mm X 12.70mm     |                              | WELD STRENGTH     | 60% - 80%           |
| 4mm                                                   | 4mm      |                    |                              |                   |                     |
| WIRE PROTECTION COATING OPTIONS and MIN. ZINC COATING |          |                    |                              |                   |                     |
| DIAMETER                                              | RAW WIRE | LIGHTLY GALVANIZED | FULLY GALVANIZED             | GALFAN            | HDG                 |
| 3mm Ø                                                 | NIL      | 50g/m²             | 255g/m²                      | 255g/m²           | 850g/m <sup>2</sup> |
| 4mm Ø                                                 | NIL      | 60g/m²             | 275g/m²                      | 275g/m²           | 850g/m²             |
| COLOUR COATING OPTIONS                                |          |                    |                              |                   |                     |
| PLASCOAT PPA 571ES (SPRAY)                            |          | MIN MICRONS        | PLASCOAT WIREGUARD G50 (DIP) |                   | MIN MICRONS         |
| BLACK 700 (Ral 9005)                                  |          | 250µ               | BLACK 700 (Ral 9005)         |                   | 300µ                |
| GREEN 475 (Ral 6005)                                  |          |                    | GREEN 475 (Ral 6005)         |                   |                     |
| GREY 640 (Ral 7016)                                   |          |                    | GREY 640 (Ral 7016)          |                   |                     |