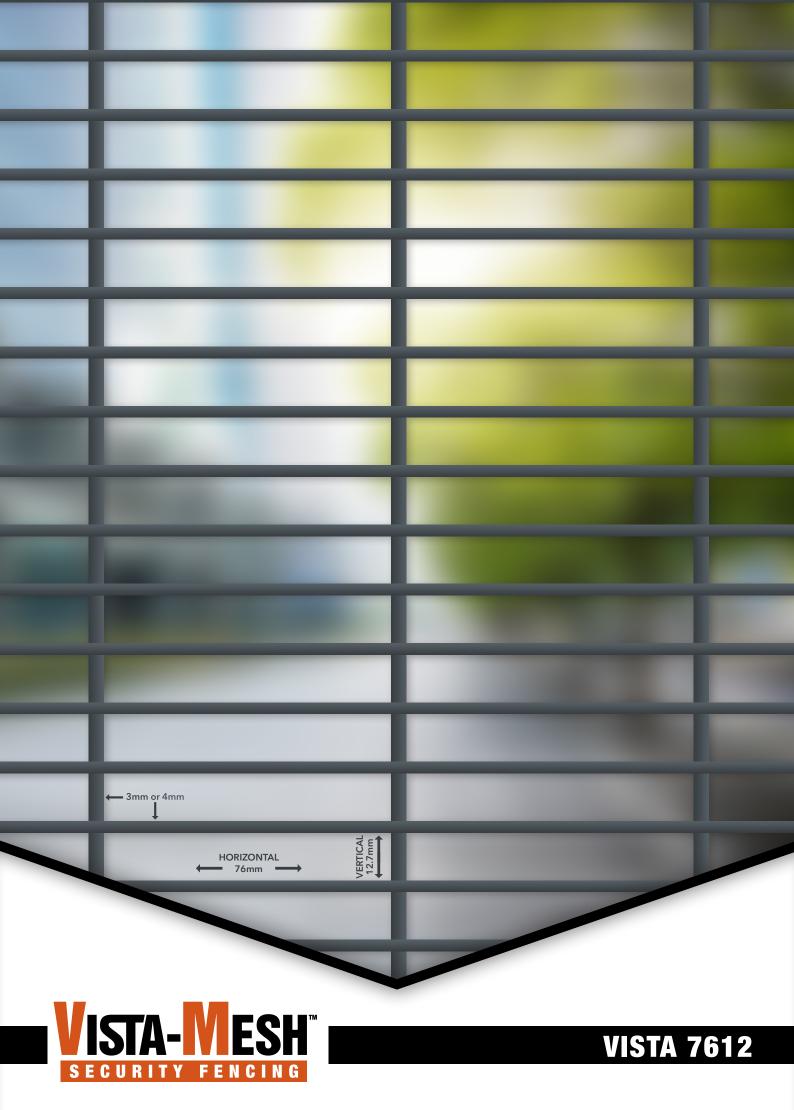

## VISTA 7612

- Small aperture makes it difficult to cut and climb
- Aesthetically pleasing modern fence style
- Unobstructed view from the inside and outside of the property
- Ideal fencing for commercial properties, sports stadiums, factories, schools, swimming pools, hospitals, sub-stations, towers, residential properties etc.
- Manufactured using state of the art machinery
- Coated in a fully automated factory, using imported thermoplastic powder for a long lasting, consistent quality, corrosion resistant, colour finish
- Can be installed in conjunction with electric fencing for ultimate security
- Panel top can bent at 90° to accommodate razor spikes for added security
- Pre-Galv Wire manufactured in accordance with SANS 765:2001 or SANS10244-2:2003
- HDG is Fully Hot Dipped Galvanized in accordance with SANS 121:2011 / ISO 1461:2009
- Lightly Galvanized and Fully Galvanized wire are Pre-Galvanized.
- Galfan: 5% aluminium and 95% zinc alloy

| VISTA 7612 SPECIFICATIONS                             |          |                    |                              |                   |                     |
|-------------------------------------------------------|----------|--------------------|------------------------------|-------------------|---------------------|
| PANEL WIDTH                                           | 2950mm   | 2950mm             | 2950mm                       | 2950mm            | 2400mm              |
| PANEL HEIGHT                                          | 1200mm   | 1800mm             | 2000mm                       | 2400mm            | 3000mm              |
| BENDS                                                 | 2        | 3                  | 4                            | 4                 | 5                   |
| FIXINGS PER PANEL                                     | 8        | 12                 | 16                           | 16                | 20                  |
| WIRE DIAMETER OPTIONS (BEFORE COATING)                |          |                    |                              |                   |                     |
| HORIZONTAL                                            | VERTICAL | APPERTURE          |                              | TENSTILE STRENGTH | 500-650 mpa         |
| 3mm                                                   | 4mm      | 76mm X 12.70mm     |                              | WELD STRENGTH     | 60% - 80%           |
| 4mm                                                   | 4mm      |                    |                              |                   |                     |
| WIRE PROTECTION COATING OPTIONS and MIN. ZINC COATING |          |                    |                              |                   |                     |
| DIAMETER                                              | RAW WIRE | LIGHTLY GALVANIZED | FULLY GALVANIZED             | GALFAN            | HDG                 |
| 3mm Ø                                                 | NIL      | 50g/m²             | 255g/m²                      | 255g/m²           | 850g/m <sup>2</sup> |
| 4mm Ø                                                 | NIL      | 60g/m²             | 275g/m²                      | 275g/m²           | 850g/m²             |
| COLOUR COATING OPTIONS                                |          |                    |                              |                   |                     |
| PLASCOAT PPA 571ES (SPRAY)                            |          | MIN MICRONS        | PLASCOAT WIREGUARD G50 (DIP) |                   | MIN MICRONS         |
| BLACK 700 (Ral 9005)                                  |          | 250µ               | BLACK 700 (Ral 9005)         |                   | 300µ                |
| GREEN 475 (Ral 6005)                                  |          |                    | GREEN 475 (Ral 6005)         |                   |                     |
| GREY 640 (Ral 7016)                                   |          |                    | GREY 640 (Ral 7016)          |                   |                     |