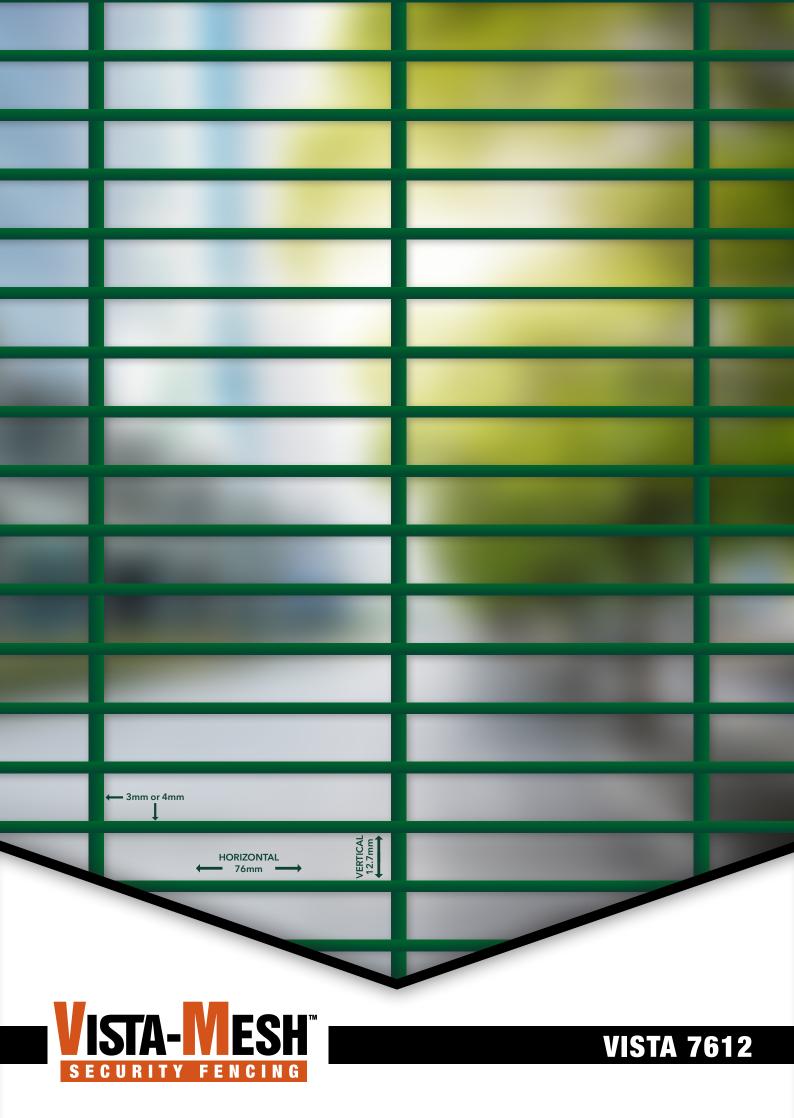

## VISTA 7612

- Small aperture makes it difficult to cut and climb
- Aesthetically pleasing modern fence style
- Unobstructed view from the inside and outside of the property
- Ideal fencing for commercial properties, sports stadiums, factories, schools, swimming pools, hospitals, sub-stations, towers, residential properties etc.
- Manufactured using state of the art machinery
- Coated in a fully automated factory, using imported thermoplastic powder for a long lasting, consistent quality, corrosion resistant, colour finish
- Can be installed in conjunction with electric fencing for ultimate security
- Panel top can bent at 90° to accommodate razor spikes for added security
- Pre-Galv Wire manufactured in accordance with SANS 765:2001 or SANS10244-2:2003
- HDG is Fully Hot Dipped Galvanized in accordance with SANS 121:2011 / ISO 1461:2009
- Lightly Galvanized and Fully Galvanized wire are Pre-Galvanized.
- Galfan: 5% aluminium and 95% zinc alloy

| VISTA 7612 SPECIFICATIONS                             |          |                    |                              |                   |                     |
|-------------------------------------------------------|----------|--------------------|------------------------------|-------------------|---------------------|
| PANEL WIDTH                                           | 2950mm   | 2950mm             | 2950mm                       | 2950mm            | 2400mm              |
| PANEL HEIGHT                                          | 1200mm   | 1800mm             | 2000mm                       | 2400mm            | 3000mm              |
| BENDS                                                 | 2        | 3                  | 4                            | 4                 | 5                   |
| FIXINGS PER PANEL                                     | 8        | 12                 | 16                           | 16                | 20                  |
| WIRE DIAMETER OPTIONS (BEFORE COATING)                |          |                    |                              |                   |                     |
| HORIZONTAL                                            | VERTICAL | APPERTURE          |                              | TENSTILE STRENGTH | 500-650 mpa         |
| 3mm                                                   | 4mm      | 76mm X 12.70mm     |                              | WELD STRENGTH     | 60% - 80%           |
| 4mm                                                   | 4mm      |                    |                              |                   |                     |
| WIRE PROTECTION COATING OPTIONS and MIN. ZINC COATING |          |                    |                              |                   |                     |
| DIAMETER                                              | RAW WIRE | LIGHTLY GALVANIZED | FULLY GALVANIZED             | GALFAN            | HDG                 |
| 3mm Ø                                                 | NIL      | 50g/m²             | 255g/m²                      | 255g/m²           | 850g/m <sup>2</sup> |
| 4mm Ø                                                 | NIL      | 60g/m²             | 275g/m²                      | 275g/m²           | 850g/m²             |
| COLOUR COATING OPTIONS                                |          |                    |                              |                   |                     |
| PLASCOAT PPA 571ES (SPRAY)                            |          | MIN MICRONS        | PLASCOAT WIREGUARD G50 (DIP) |                   | MIN MICRONS         |
| BLACK 700 (Ral 9005)                                  |          | 250µ               | BLACK 700 (Ral 9005)         |                   | 300µ                |
| GREEN 475 (Ral 6005)                                  |          |                    | GREEN 475 (Ral 6005)         |                   |                     |
| GREY 640 (Ral 7016)                                   |          |                    | GREY 640 (Ral 7016)          |                   |                     |