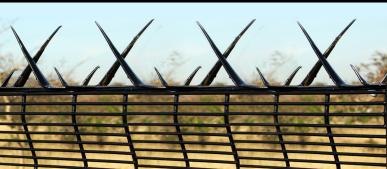

## VISTA 7612

- Small aperture makes it difficult to cut and climb
- Aesthetically pleasing modern fence style
- Unobstructed view from the inside and outside of the property
- Ideal fencing for commercial properties, sports stadiums, factories, schools, swimming pools, hospitals, sub-stations, towers, residential properties etc.
- Manufactured using state of the art machinery
- Coated in a fully automated factory, using imported thermoplastic powder for a long lasting, consistent quality, corrosion resistant, colour finish
- Can be installed in conjunction with electric fencing for ultimate security
- Panel top can bent at 90° to accommodate razor spikes for added security
- Pre-Galv Wire manufactured in accordance with SANS 765:2001 or SANS10244-2:2003
- HDG is Fully Hot Dipped Galvanized in accordance with SANS 121:2011 / ISO 1461:2009
- Lightly Galvanized and Fully Galvanized wire are Pre-Galvanized.
- Galfan: 5% aluminium and 95% zinc alloy