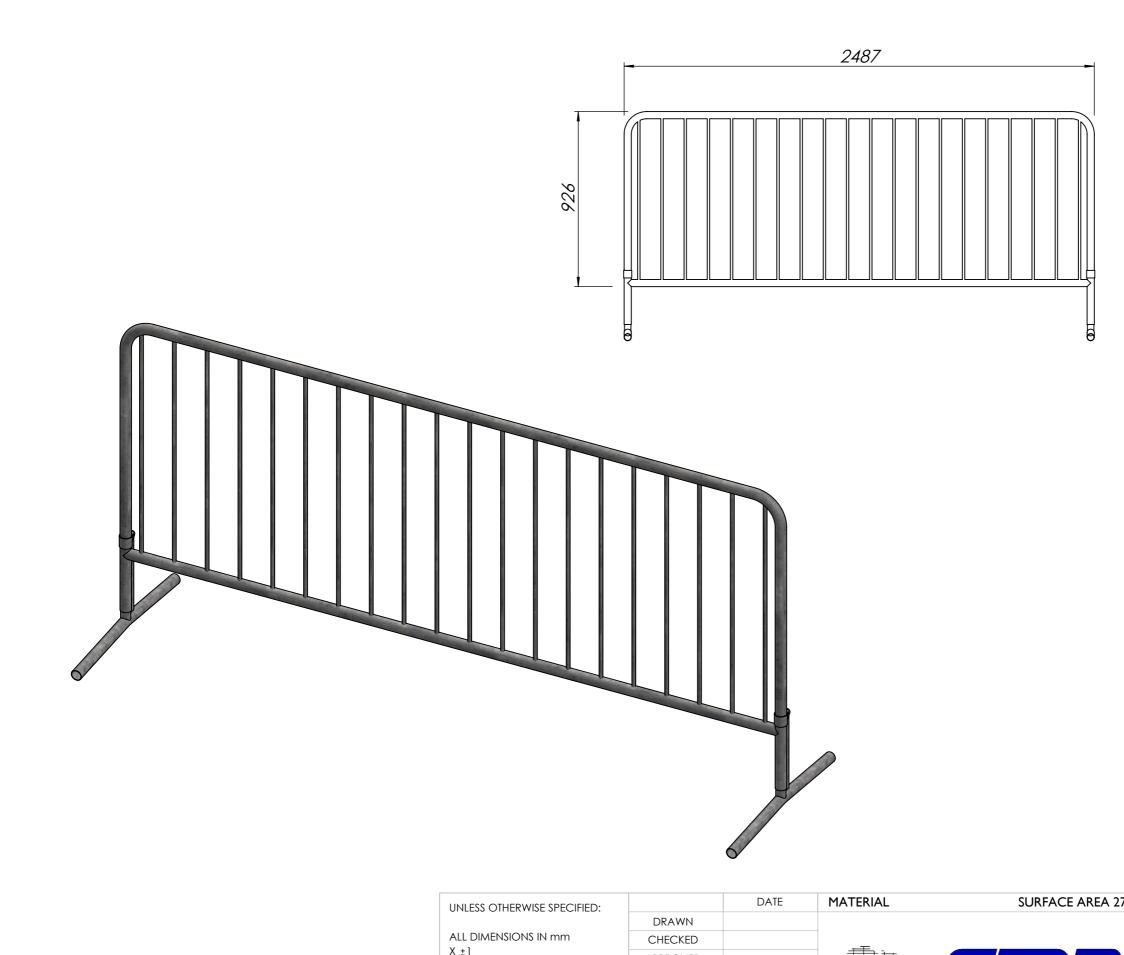

| UNLESS OTHERWISE SPECIFIED: |                                                                                                 | DATE | MATERIAL SURFACE AREA 2 |                       | 7510.1195 mm <sup>2</sup>                                 | WEIGHT 29468.1273g | g Revision No. |
|-----------------------------|-------------------------------------------------------------------------------------------------|------|-------------------------|-----------------------|-----------------------------------------------------------|--------------------|----------------|
|                             | DRAWN                                                                                           |      |                         |                       | DESCRIPTION                                               |                    |                |
| ALL DIMENSIONS IN mm        | CHECKED<br>APPROVED                                                                             |      | -                       | Sharp Metal Pressings | Fast Fencing Panel Kit 1.2 x 2.5m<br>10mm Roundbar infill |                    |                |
| X ±1<br>X.X ±0.1            |                                                                                                 |      |                         |                       |                                                           |                    |                |
| X.XX ±0.01                  | This drawing is our property and<br>cannot be reproduced or<br>communicated without out written |      |                         |                       |                                                           |                    |                |
| X.XXX ±0.001                |                                                                                                 |      |                         |                       | FILE NAME                                                 |                    |                |
| X°±1<br>X.X°±0.1            |                                                                                                 |      |                         |                       | KFF1225                                                   |                    | A3             |
| X.X ±0.1<br>X.XX° ±0.01     | concent.                                                                                        |      | _                       | F                     | SCALE 1:20                                                | SHEET              | 1 OF 1         |