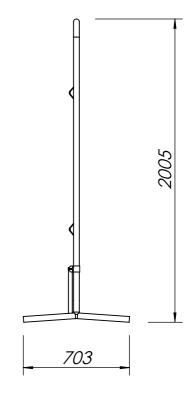

MATERIAL

SURFACE AREA 4046687.6742 mm<sup>2</sup> WEIGHT 26697.9187g Revision No.

> Fast Fence Panel 2.0m  $\times$  3.0m  $\times$  76 $\times$ 152 $\times$ 4 $\times$ 4mm Mesh - Hot Dip Galvanized

FILE NAME

KFF20307615244

**A3** 

SCALE 1:25 SHEET 1 OF 1