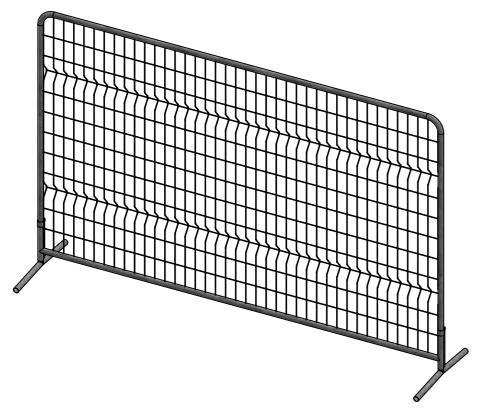

MATERIAL

SURFACE AREA 4046687.6742 mm<sup>2</sup> WEIGHT 26697.9187g Revision No.

> Fast Fence Panel 2.0m  $\times$  3.0m  $\times$  76 $\times$ 152 $\times$ 4 $\times$ 4mm Mesh - Hot Dip Galvanized

FILE NAME

KFF20307615244

**A3** 

SCALE 1:25 SHEET 1 OF 1