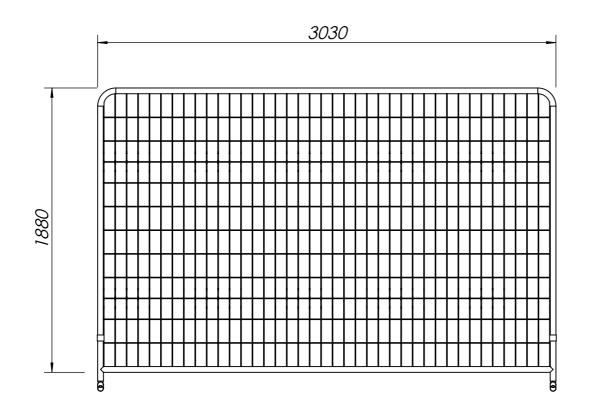

MATERIAL

SURFACE AREA 4046687.6742 mm<sup>2</sup> WEIGHT 26697.9187g Revision No.

> Fast Fence Panel 2.0m  $\times$  3.0m  $\times$  76 $\times$ 152 $\times$ 4 $\times$ 4mm Mesh - Hot Dip Galvanized

FILE NAME

KFF20307615244

**A3** 

SCALE 1:25 SHEET 1 OF 1